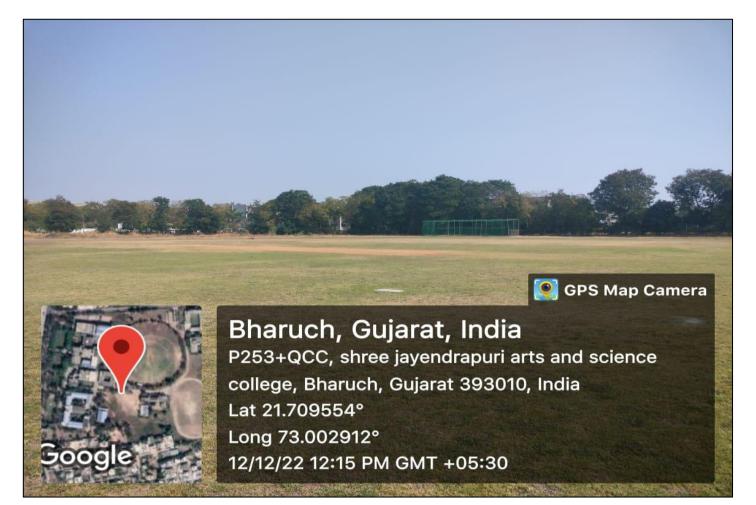

**Sports Complex** 



### Stadium



**Badminton 1** 



### **Badminton 2**



**Cricket Ground 1** 



**Cricket Ground 2** 



Gymnasium 1



Bharuch, Gujarat, India P253+QCC, shree jayendrapuri arts and science college, Bharuch, Gujarat 393010, India Lat 21.709554° Long 73.002912° 12/12/22 12:33 PM GMT +05:30

💽 GPS Map Camera

# Gymnasium 2



#### **Gymnasium 3**



Bharuch, Gujarat, India P253+QCC, shree jayendrapuri arts and science college, Bharuch, Gujarat 393010, India Lat 21.709554° Long 73.002912° 12/12/22 12:34 PM GMT +05:30

👰 GPS Map Camera

#### Gymnasium 4



Bharuch, Gujarat, India P253+QCC, shree jayendrapuri arts and science college, Bharuch, Gujarat 393010, India Lat 21.709554° Long 73.002912° 12/12/22 12:36 PM GMT +05:30

🧕 GPS Map Camera

### Kabaddi (indoor)



**Basket Ball** 

Ceram



Bharuch, Gujarat, India P253+QCC, shree jayendrapuri a