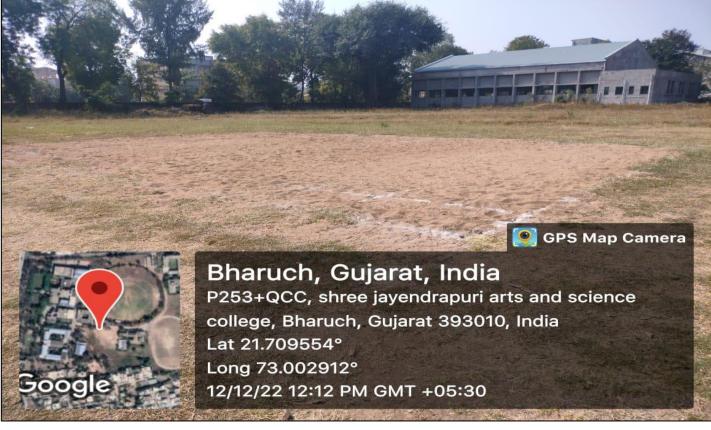

1.709554° Long 73.002912° 12/12/22 12:33 PM GMT +05:30

💽 GPS Map Camera

# Gymnasium 2



#### **Gymnasium 3**



Bharuch, Gujarat, India P253+QCC, shree jayendrapuri arts and science college, Bharuch, Gujarat 393010, India Lat 21.709554° Long 73.002912° 12/12/22 12:34 PM GMT +05:30

👰 GPS Map Camera

#### Gymnasium 4



Bharuch, Gujarat, India P253+QCC, shree jayendrapuri arts and science college, Bharuch, Gujarat 393010, India Lat 21.709554° Long 73.002912° 12/12/22 12:36 PM GMT +05:30

🧕 GPS Map Camera

### Kabaddi (indoor)



**Basket Ball** 

Ceram



Bharuch, Gujarat, India P253+QCC, shree jayendrapuri arts and science college, Bharuch, Gujarat 393010, India Lat 21.709554° Long 73.002912° 12/12/22 12:24 PM GMT +05:30

👰 GPS Map Camera

**Table Tennis** 



## Tennis



Volley ball



# Wrestling/Kabaddi (Outdoor)