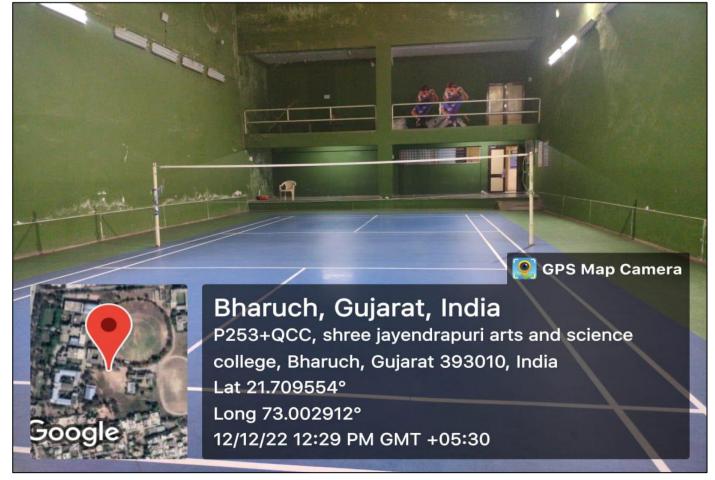

### **Badminton 2**

**Cricket Ground 1** 

**Cricket Ground 2** 

Gymnasium 1

Bharuch, Gujarat, India P253+QCC, shree jayendrapuri arts and science college, Bharuch, Gujarat 393010, India Lat 21.709554° Long 73.002912° 12/12/22 12:33 PM GMT +05:30