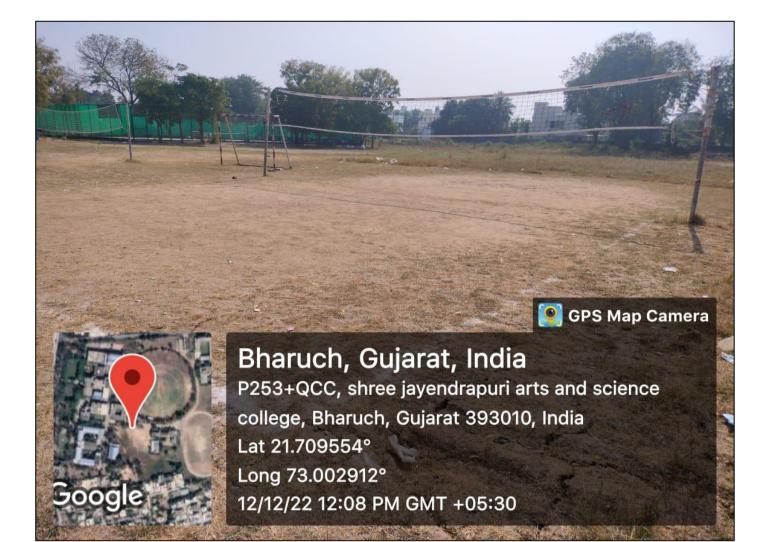

10, India Lat 21.709554° Long 73.002912° 12/12/22 12:33 PM GMT +05:30

💽 GPS Map Camera

# Gymnasium 2



#### **Gymnasium 3**



Bharuch, Gujarat, India P253+QCC, shree jayendrapuri arts and science college, Bharuch, Gujarat 393010, India Lat 21.709554° Long 73.002912° 12/12/22 12:34 PM GMT +05:30

👰 GPS Map Camera

#### Gymnasium 4



Bharuch, Gujarat, India P253+QCC, shree jayendrapuri arts and science college, Bharuch, Gujarat 393010, India Lat 21.709554° Long 73.002912° 12/12/22 12:36 PM GMT +05:30

🧕 GPS Map Camera

### Kabaddi (indoor)



**Basket Ball** 

Ceram



Bharuch, Gujarat, India P253+QCC, shree jayendrapuri arts and science college, Bharuch, Gujarat 393010, India Lat 21.709554° Long 73.002912° 12/12/22 12:24 PM GMT +05:30

👰 GPS Map Camera

**Table Tennis** 



## Tennis



Volley ball



# Wrestling/Kabaddi (Outdoor)