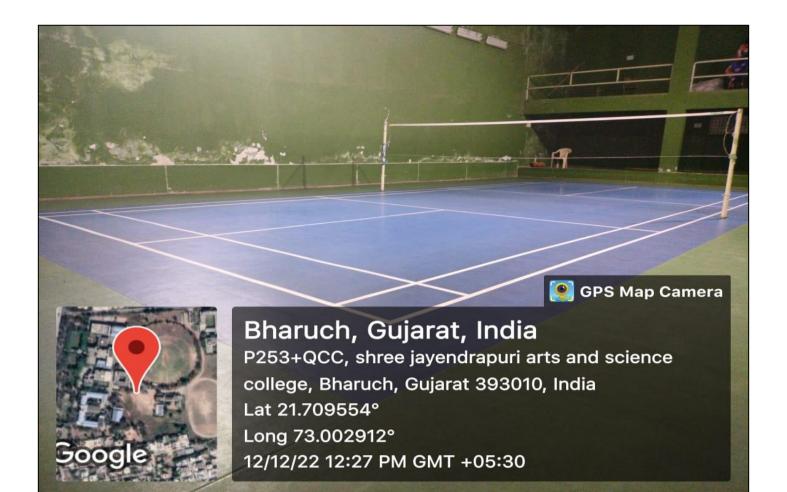

**Sports Complex** 



### Stadium



**Badminton 1** 



### **Badminton 2**



**Cricket Ground 1** 



**Cricket Ground 2** 



Gymnasium 1



Bharuch, Gujarat, India P253+QCC, shree jayendrapuri arts and science college, Bharuch, Gujarat 393010, India Lat 21.709554° Long 73.002912° 12/12/22 12:33 PM GMT +05:30

💽 GPS Map Camera

# Gymnasium 2



#### **Gymnasium 3**



Bharuch, Gujarat, India P253+QCC, shree jayendrapuri arts and science college, Bharuch, Gujarat 393010, India Lat 21.709554° Long 73.002912° 12/12/22 12:34 PM GMT +05:30

👰 GPS Map Camera

#### Gymnasium 4



Bharuch, Gujarat, India P253+QCC, shree jayendrapuri arts and science college, Bharuch, Gujarat 393010, India Lat 21.709554° Long 73.002912° 12/12/22 12:36 PM GMT +05:30

🧕 GPS Map Camera

### Kabaddi (indoor)



**Basket Ball** 

Ceram



Bharuch, Gu