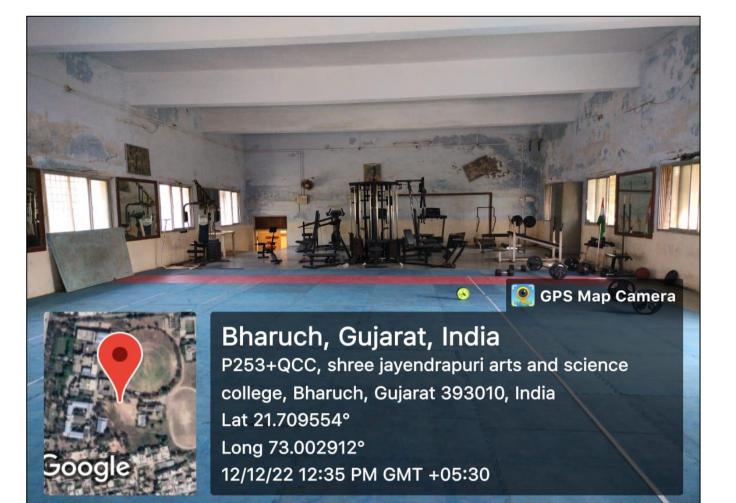

#### Gymnasium 4

Bharuch, Gujarat, India P253+QCC, shree jayendrapuri arts and science college, Bharuch, Gujarat 393010, India Lat 21.709554° Long 73.002912° 12/12/22 12:36 PM GMT +05:30

🧕 GPS Map Camera