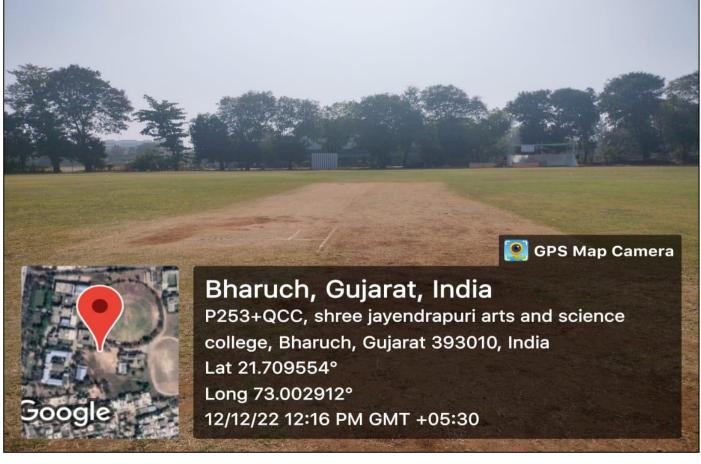

**Sports Complex** 



### Stadium



**Badminton 1** 



### **Badminton 2**



**Cricket Ground 1** 



**Cricket Ground 2** 



Gymnasium 1



Bharuch, Gujarat, India P253+QCC, shree jayendrapuri arts and science college, Bharuch, Gujarat 393010, India Lat 21.709554° Long 73.002912° 12/12/22 12:33 PM GMT +05:30

💽 GPS Map Camera

# Gymnasium 2



#### **Gymnasium 3**



Bharuch, Gujarat, India P253+QCC, shree jayendrapuri arts and science college, Bharuch, Gujarat 393010, India Lat 21.709554° Long 73.002912° 12/12/22 12:34 PM GMT +05:30

👰 GPS Map Camera

#### Gymnasium 4



Bharuch, Gujarat, India P253+QCC, shree jayendrapuri arts and science college, Bharuch, Gujarat 393010, India Lat 21.709554° Long 73.002912° 12/12/22 12:36 PM GMT +05:30

🧕 GPS Map Camera

### Kabaddi (indoor)



**Basket Ball** 

Ceram



Bharuch, Gujarat, India P253+QCC, shree jayendrapuri arts and science college,