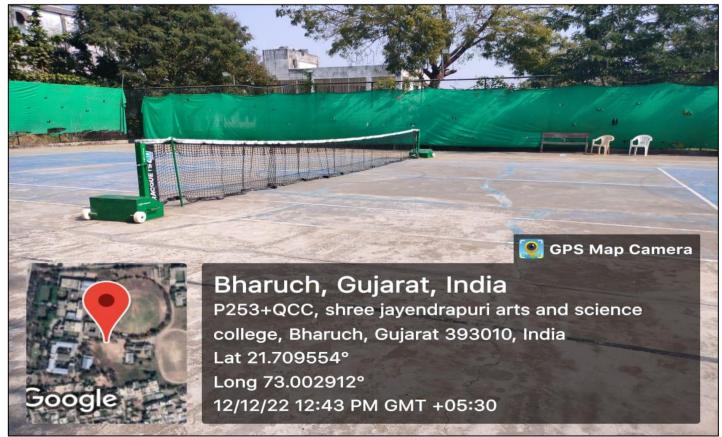

Gujarat 393010, India Lat 21.709554° Long 73.002912° 12/12/22 12:33 PM GMT +05:30

💽 GPS Map Camera

# Gymnasium 2



#### **Gymnasium 3**



Bharuch, Gujarat, India P253+QCC, shree jayendrapuri arts and science college, Bharuch, Gujarat 393010, India Lat 21.709554° Long 73.002912° 12/12/22 12:34 PM GMT +05:30

👰 GPS Map Camera

#### Gymnasium 4



Bharuch, Gujarat, India P253+QCC, shree jayendrapuri arts and science college, Bharuch, Gujarat 393010, India Lat 21.709554° Long 73.002912° 12/12/22 12:36 PM GMT +05:30

🧕 GPS Map Camera

### Kabaddi (indoor)



**Basket Ball** 

Ceram



Bharuch, Gujarat, India P253+QCC, shree jayendrapuri arts and science college, Bharuch, Gujarat 393010, India Lat 21.709554° Long 73.002912° 12/12/22 12:24 PM GMT +05:30

👰 GPS Map Camera

**Table Tennis** 



## Tennis



Volley ball



# Wrestling/Kabaddi (Outdoor)