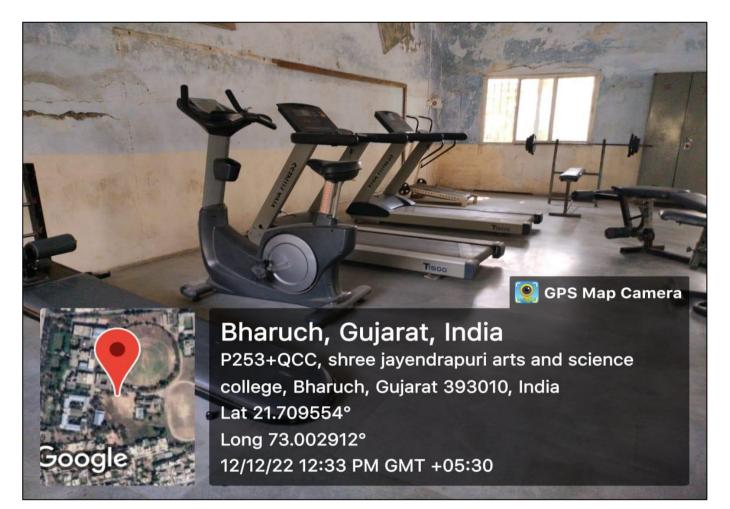

### **Badminton 2**

**Cricket Ground 1** 

**Cricket Ground 2** 

Gymnasium 1

Bharuch, Gujarat, India P253+QCC, shree jayendrapuri arts and science college, Bharuch, Gujarat 393010, India Lat 21.709554° Long 73.002912° 12/12/22 12:33 PM GMT +05:30