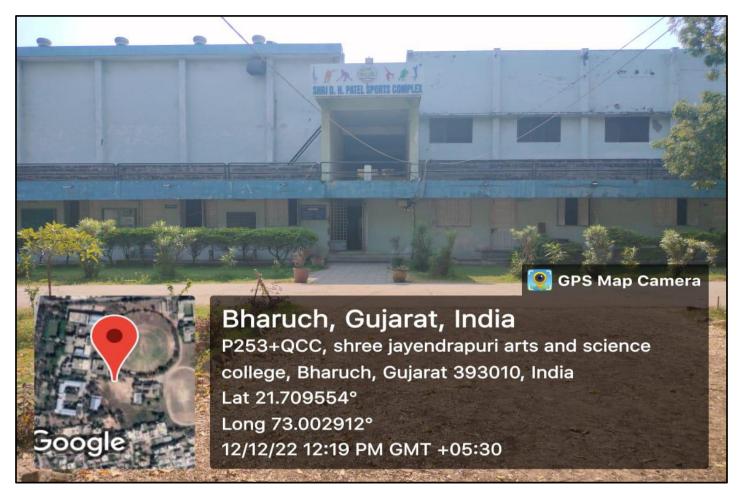

**Sports Complex** 



### Stadium



**Badminton 1** 



### **Badminton 2**



**Cricket Ground 1** 



**Cricket Ground 2** 



Gymnasium 1



Bharuch, Gujarat, India P253+QCC, shree jayendrapuri arts and science college, Bharuch, Gujarat 393010, India Lat 21.709554° Long 73.002912° 12/12/22 12:33 PM GMT +05:30

💽 GPS Map Camera

# Gymnasium 2



#### **Gymnasium 3**



Bharuch, Gujarat, India P253+QCC, shree jayendrapuri arts and science college, Bharuch, Gujarat 393010, India Lat 21.709554° Long 73.002912° 12/12/22 12:34 PM GMT +05:30

👰 GPS Map Camera

#### Gymnasium 4



Bharuch, Gujarat, India P253+QCC, shree jayendrapuri arts and science college, Bharuch, Gujarat 393010, India Lat 21.709554° Long 73.002912° 12/12/22 12:36 PM GMT +05:30

🧕 GPS Map Camera

### Kabaddi (indoor)