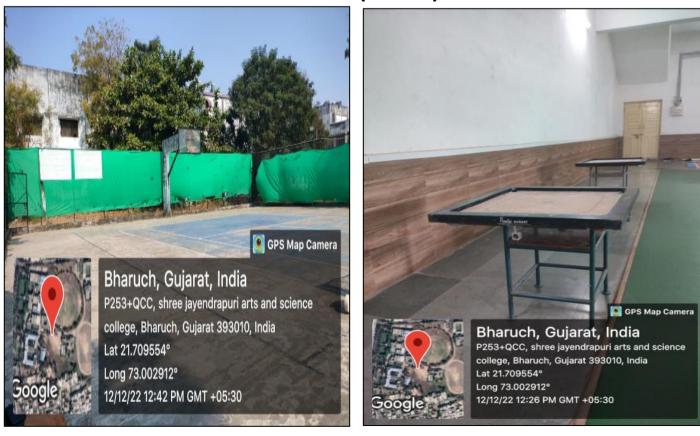

### Kabaddi (indoor)

**Basket Ball** 

Ceram

Bharuch, Gujarat, India P253+QCC, shree jayendrapuri arts and science college, Bharuch, Gujarat 393010, India Lat 21.709554° Long 73.002912° 12/12/22 12:24 PM GMT +05:30

👰 GPS Map Camera

**Table Tennis** 