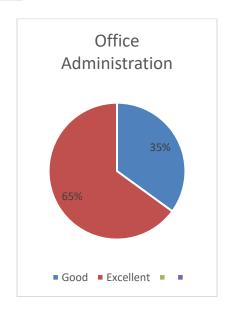

|  |  |  |
|                      |                                                                       |                                                                 |           |             |       |  |  |  |  |  |
|                      |                                                                       |                                                                 |           |             |       |  |  |  |  |  |
|                      |                                                                       |                                                                 |           |             |       |  |  |  |  |  |

Signature:

### Students' Satisfaction Survey (SSS) Report

#### **COURSE CONTENT**

















### INFRASTRUCTURE AND OTHER FACILITIES











Prepared by: **Prof. A. Y. Kapoor IQAC**, **Coordinator**