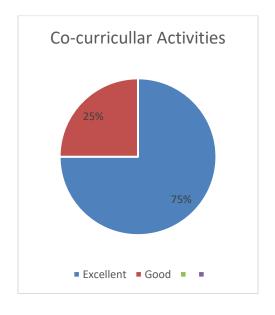

|  |  |  |  |
|                      |                                                                       |                                                                 |           |             |       |  |  |  |  |  |
|                      |                                                                       |                                                                 |           |             |       |  |  |  |  |  |
|                      |                                                                       |                                                                 |           |             |       |  |  |  |  |  |

Signature:

### Students' Satisfaction Survey (SSS) Report

#### **COURSE CONTENT**

















### INFRASTRUCTURE AND OTHER FACILITIES











Prepared by: **Prof. A. Y. Kapoor IQAC**, **Coordinator**